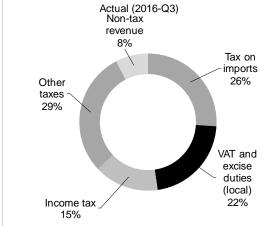

Chart 5.2: Government Revenue by Sources

Source: Ministry of Finance Planning-Zanzibar

Performance of revenue by sources indicates that tax on imports, VAT and exercise duties (local) remained dominant at 48.0 percent of total revenue, while income tax and non-tax revenue contributed 15.0 percent and 8.0 percent, respectively (**Chart 5.3**).

Chart 5.3: Shares of Government Revenue by Source

Source: Ministry of Finance and Planning-Zanzibar

Government expenditure amounted to TZS 132.7 billion, out of which TZS 108.9 billion or 82.0 percent was recurrent expenditure (**Chart 5.4**). Development expenditure amounted to 23.8 billion and was below the estimates for the quarter by 33.7 percent, mainly on account of lower than projected disbursement of funds by development partners.