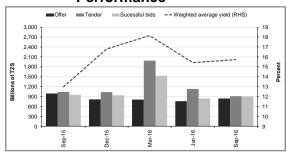

#### **Financial Markets**

During the quarter ending September 2016, Treasury bills worth TZS 840.0 billion were offered for sale, mostly for fiscal operations. This compares with TZS 760.0 billion in the quarter ending June 2016 and TZS 990.0 billion in the quarter ending September 2015. The value of bids amounted to TZS 909.4 billion compared with TZS 1,132.8 billion and TZS 1,043.6 billion. Successful bids amounted to TZS 637.1 billion compared with TZS 679.6 billion and TZS 870.9 billion. Weighted average yields were 15.73 percent, higher than 15.42 percent registered in the preceding quarter and 12.98 percent in the corresponding period in 2015 (**Chart 2.6**).

Chart 2.6: Treasury bills Market Performance

Source: Bank of Tanzania

Note: LHS denotes Left Hand Scale, RHS, Right Hand

Scale

As for Treasury bonds, different tenures were offered for fiscal operations. The total tender size for all maturities amounted to TZS 694.5

billion compared with TZS 358.4 billion offered in the quarter ending June 2016 and TZS 430.4 billion in the corresponding quarter of 2015. Total bids were TZS 358.0 billion compared with TZS 525.1 billion and TZS 272.2 billion. The successful bids were TZS 200.3 billion, lower than TZS 273.3 billion registered in the preceding quarter, but higher than TZS 170.3 billion recorded in the similar quarter of 2015.