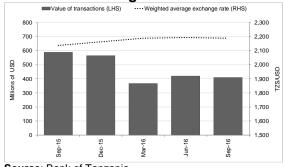

In the inter-bank foreign exchange market, total market turnover was USD 408.3 million compared with USD 418.4 million recorded in the preceding quarter and USD 588.5 million in the corresponding period in 2015. The Bank of Tanzania maintained its presence in the market on the purchasing side as part of liquidity injecting strategy. The Bank of Tanzania purchased USD 129.75 million, on net terms, compared with a net sale of USD 62.95 million in the preceding quarter and net sale of USD 182.8 million in the corresponding period in 2015. The shilling appreciated against the US dollar consistent with improvement in the current account balance in the wake of subdued global oil prices and improvement in tourism proceeds and manufactured exports. As a result, the Shilling-USD exchange averaged TZS 2,188.1 per USD compared with TZS 2,137.59 per USD in the quarter ending September 2015 (Chart 2.8).

Chart 2.8: Inter-Bank Foreign Exchange Market Transactions and Exchange Rate

Source: Bank of Tanzania.

Note: LHS denotes Left Hand Side, RHS Right Hand Scale