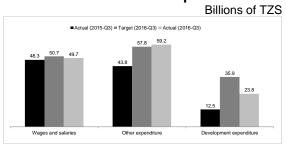

### **Expenditure**

Total expenditure for the quarter ending September 2016 amounted to TZS 3,856.2 billion, of which recurrent expenditure was TZS 2,743.6 billion and development expenses were TZS 1,112.6 billion. As indicated in **Chart 3.2**, expenditure for all components were lower than estimates, with a notable shortfall recorded in development expenditure, owing to lower realization of foreign grants than projected. Development expenditure was locally and externally financed by TZS 862.7 billion and TZS 249.9 billion, respectively.

Chart 3.2: Government Expenditure for the Quarter Ending September 2016

Source: Ministry of Finance and Planning

The government operations during the quarter under review resulted to an overall surplus of TZS 326.2 billion. The surplus was used to repay domestic and foreign obligations amounting to TZS 212.8 billion and TZS 113.4 billion, respectively.