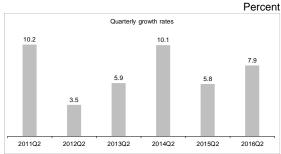

### **Output Performance**

Real GDP grew by 7.9 percent in the second quarter of 2016 compared with 5.5 percent in the corresponding quarter in 2015 (Chart 1.1). Activities that recorded the highest growth rates were transport and storage (30.6 percent), mining and quarrying (20.5)percent), information and communication (12.6 percent), and financial and insurance (12.5). The growth in transport and storage was a result of increase in transportation of gas, which grew more than a half from the corresponding period in 2015. The growth in mining and quarrying resulted from gas production, which increased to mmSFt3 11,267 from mmSFt3 7,793 in 2015.

Chart 1.1: Year-on-Year Quarterly Real GDP Growth Rates

Source: National Bureau of Statistics.

Note: Q refers to Quarter.

Most of the increase in the GDP growth during the quarter was contributed by transport and storage (20.2 percent), construction (12.5 percent), agriculture (9.2 percent), mining and quarrying (8.6 percent), and manufacturing (8.4 percent) (**Chart 1.2**). It is worth noting that agriculture's contribution rose to 9.2 percent from negative 8.0 in the corresponding quarter in 2015.