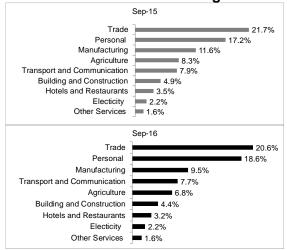

Chart 2.3: Banks' Credit to the Private Sector

Chart 2.4: Annual Growth of Banks Credit to Selected Economic Activities

Source: Commercial banks, Bank of Tanzania calculations

In terms of share to total outstanding credit, credit to trade-related activities and personal loans remained dominant, altogether accounting for about 39 percent of the total outstanding loans (**Chart 2.5**).

Chart 2.5: Shares of Banks Credit to Selected Economic Activities to Total Outstanding Credit

Source: Commercial banks, Bank of Tanzania calculations