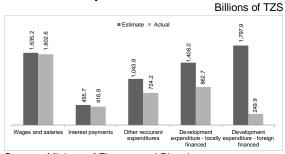

### **Expenditure**

Total expenditure for the quarter ending September 2016 amounted to TZS 3,856.2 billion, of which recurrent expenditure was TZS 2,743.6 billion and development expenses were TZS 1,112.6 billion. As indicated in **Chart 3.2**, expenditure for all components were lower than estimates, with a notable shortfall recorded in development expenditure, owing to lower realization of foreign grants than projected. Development expenditure was locally and externally financed by TZS 862.7 billion and TZS 249.9 billion, respectively.

Chart 3.2: Government Expenditure for the Quarter Ending September 2016

Source: Ministry of Finance and Planning

The government operations during the quarter under review resulted to an overall surplus of TZS 326.2 billion. The surplus was used to repay domestic and foreign obligations amounting to TZS 212.8 billion and TZS 113.4 billion, respectively.