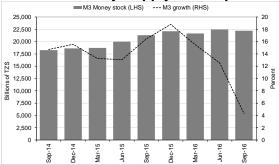

# **Money Supply and Credit**

During the quarter ending September 2016, extended broad money supply (M3) expanded moderately by TZS 913.0 billion to TZS 22,194.8 billion, nearly threefold lower than an increase of TZS 3,007.5 billion in the corresponding period in 2015 (**Table 2.1**). On annual basis, M3 recorded annual growth of 4.3 percent compared with a growth of 16.5 percent (**Chart 2.1**). The development was largely underpinned by contraction of net foreign assets (NFA) of the banking system and slower pace of growth of credit extended to the private sector by banks (**Chart 2.2**).

**Chart 2.1: Money Supply Development** 

Source: Bank of Tanzania

Table 2.1: Money Supply and its Main Components

| • • • • • • • • • • • • • • • • • • • •   | P00      |             |          |                   |        |        |
|-------------------------------------------|----------|-------------|----------|-------------------|--------|--------|
|                                           | An       | nual Change |          | Annual growth (%) |        |        |
| Item                                      | Sep-15   | Jun-16      | Sep-16   | Sep-15            | Jun-16 | Sep-16 |
| Net foreign assets of the banking system  | 2,289.5  | -555.5      | -923.2   | 35.9              | -6.9   | -10.7  |
| Bank of Tanzania                          | 1,306.6  | -297.7      | 431.4    | 21.9              | -4.0   | 5.9    |
| Banks                                     | 982.9    | -257.8      | -1,354.6 | 236.8             | -44.2  | -96.9  |
| Net domestic assets of the banking system | 718.0    | 3,054.2     | 1,836.2  | 6.0               | 25.6   | 14.5   |
| Domestic claims                           | 3,298.0  | 4,192.3     | 2,055.7  | 20.6              | 23.7   | 10.7   |
| Claims on central government (net)        | 362.2    | 1,522.2     | 311.7    | 9.0               | 41.1   | 7.1    |
| Claims on the private sector              | 2,935.8  | 2,670.1     | 1,744.0  | 24.6              | 19.1   | 11.7   |
| Other items net                           | -2,580.0 | -1,138.1    | -219.5   | 63.2              | 19.8   | 3.3    |
| Extended broad money supply (M3)          | 3,007.5  | 2,498.7     | 913.0    | 16.5              | 12.5   | 4.3    |
| Foreign currency deposits (FCD)           | 1,871.3  | 648.4       | -150.0   | 41.1              | 11.5   | -2.3   |
| Broad money supply (M2)                   | 1,136.2  | 1,850.2     | 1,062.9  | 8.3               | 12.9   | 7.2    |
| Other deposits                            | 391.3    | 720.2       | 551.1    | 7.1               | 12.8   | 9.4    |
| Narrow money supply (M1)                  | 744.9    | 1,130.1     | 511.9    | 9.0               | 13.0   | 5.7    |
| Currency in circulation                   | 499.1    | 195.9       | 29.7     | 15.9              | 5.5    | 0.8    |
| Transferable deposits                     | 245.9    | 934.1       | 482.2    | 4.8               | 18.2   | 9.0    |