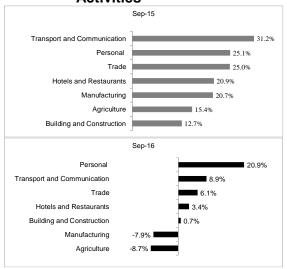

Credit to the private sector increased by TZS 1,744.0 billion to TZS 16,622.8 billion in the year ending September 2016, representing an annual growth of 11.7 percent (**Chart 2.3**). This was lower than the annual increase of TZS 2,935.8 billion (or annual growth of 24.6 percent) recorded in the corresponding period in 2015. It is worth noting that credit growth remained positive in all major economic activities, with the exception of agriculture and manufacturing activities (**Chart 2.4**).

Chart 2.3: Banks' Credit to the Private Sector

Chart 2.4: Annual Growth of Banks Credit to Selected Economic Activities

Source: Commercial banks, Bank of Tanzania calculations

In terms of share to total outstanding credit, credit to trade-related activities and personal loans remained dominant, altogether accounting for about 39 percent of the total outstanding loans (**Chart 2.5**).