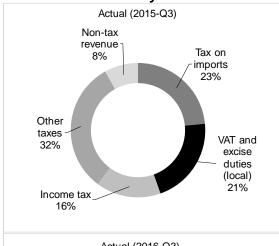

Chart 5.2: Government Revenue by Sources

Source: Ministry of Finance Planning-Zanzibar

Performance of revenue by sources indicates that tax on imports, VAT and exercise duties (local) remained dominant at 48.0 percent of total revenue, while income tax and non-tax revenue contributed 15.0 percent and 8.0 percent, respectively (**Chart 5.3**).

Chart 5.3: Shares of Government Revenue by Source

Source: Ministry of Finance and Planning-Zanzibar

Government expenditure amounted to TZS 132.7 billion, out of which TZS 108.9 billion or 82.0 percent was recurrent expenditure (**Chart 5.4**). Development expenditure amounted to 23.8 billion and was below the estimates for the quarter by 33.7 percent, mainly on account of lower than projected disbursement of funds by development partners.