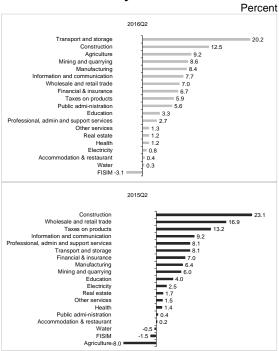

Chart 1.1: Year-on-Year Quarterly Real GDP Growth Rates

Source: National Bureau of Statistics.

Note: Q refers to Quarter.

Most of the increase in the GDP growth during the quarter was contributed by transport and storage (20.2 percent), construction (12.5 percent), agriculture (9.2 percent), mining and quarrying (8.6 percent), and manufacturing (8.4 percent) (**Chart 1.2**). It is worth noting that agriculture's contribution rose to 9.2 percent from negative 8.0 in the corresponding quarter in 2015.

Chart 1.2: Real GDP Contribution by Activity-2015Q2 and 2016Q2

Source: National Bureau of Statistics.

Note: Q refers to Quarter.