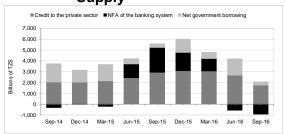

# **Money Supply and Credit**

During the quarter ending September 2016, extended broad money supply (M3) expanded moderately by TZS 913.0 billion to TZS 22,194.8 billion, nearly threefold lower than an increase of TZS 3,007.5 billion in the corresponding period in 2015 (**Table 2.1**). On annual basis, M3 recorded annual growth of 4.3 percent compared with a growth of 16.5 percent (**Chart 2.1**). The development was largely underpinned by contraction of net foreign assets (NFA) of the banking system and slower pace of growth of credit extended to the private sector by banks (**Chart 2.2**).

**Source:** Bank of Tanzania and commercial banks, Bank of Tanzania calculations

Chart 2.2: Annual Change of Major Components of Money Supply

Source: Bank of Tanzania

The NFA of the banking system contracted by 10.7 percent to TZS 7,737.2 billion in the year ending September 2016 compared with the annual growth of 35.9 percent recorded in the quarter ending September 2015. The contraction in NFA of the banking system was mainly driven by net foreign assets of banks following a sustained decrease in deposits and short-term placement abroad, coupled with increase in foreign borrowing relative to the corresponding period of 2015.

Credit to the private sector increased by TZS 1,744.0 billion to TZS 16,622.8 billion in the year ending September 2016, representing an annual growth of 11.7 percent (**Chart 2.3**). This was lower than the annual increase of TZS 2,935.8 billion (or annual growth of 24.6 percent) recorded in the corresponding period in 2015. It is worth noting that credit growth remained positive in all major economic activities, with the exception of agriculture and manufacturing activities (**Chart 2.4**).