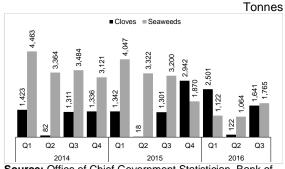

# **Procurement of Crops**

Procurement of major export crops—cloves and seaweeds—declined by 24.3 percent to 3,406 tonnes in the quarter ending September 2016 with 4,501 tonnes compared the corresponding period in 2015 (Chart 5.1). Procurement of cloves amounted to 1,641 tonnes, up from 1,301 tonnes in the corresponding period in 2015. The increase was due to cyclical nature of the crop. By contrast, procurement of seaweeds dropped to 1,765 tonnes from 3,200 tonnes, largely attributed to low price in the world market and production related-challenges (Chart 5.1).

Chart 5.1: Quarterly Procurement of Major Export Crops

**Source:** Office of Chief Government Statistician, Bank of Tanzania calculations.

Note: Q denotes quarter