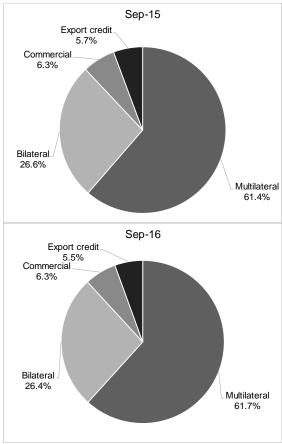

### **Debt Developments**

Total debt stock was TZS 381.1 billion at the end of September 2016 compared with TZS 385.6 billion at the end of June 2016 and TZS 366.6 billion at end-September 2015. External debt amounted to USD 123.5 million or TZS 268.4 billion compared with USD 123.3 million or TZS 268.6 billion at the end of June 2016 and USD 122.8 million or TZS 264.4 billion at the end of the corresponding quarter 2015. The share of external to total debt was 70.4 percent compared with 72.1 percent at the end of corresponding quarter 2015. Debt guaranteed by the Union Government accounted for 87.5 percent of the total external debt stock and the balance was non-guaranteed debt. Debt due to multilateral creditors was dominant, accounting for 61.7 percent; followed by bilateral creditors at 26.4 percent (Chart 5.5).

Chart 5.5: Zanzibar External Debt by Creditors

Debt maturing beyond 20 years dominated the profile of total external debt, followed by debt maturing in less than 10 years (**Table 5.6**).

**Table 5.6: External Debt by Maturity** 