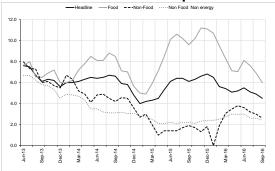

#### Inflation

Headline inflation averaged 4.8 percent in the quarter ending September 2016 compared with 5.3 percent in the preceding quarter and 6.3 percent in the corresponding quarter in 2015. Inflation for food and non-alcoholic beverages was 6.9 percent compared with 7.4 percent in the preceding quarter and 10.1 percent in the corresponding quarter in 2015. Non-food

inflation was 2.9 percent against 3.6 percent and 1.8 percent in the same order (**Chart 1.3**).

**Chart 1.3: Inflation Developments** 

Source: National Bureau of Statistics and Bank of Tanzania

Table 1.5: Quarterly Percentage Change in the National Consumer Price Index