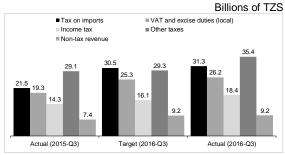

### **Government Budgetary Operations**

Government budgetary operations for the quarter ending September 2016 registered an overall deficit of TZS 5.4 billion, after considering grants. Total resources—revenue and grants—amounted to TZS 127.3 billion, out of which TZS 120.6 billion or 94.8 percent was domestic revenue. Tax revenue remained dominant, amounting to TZS 111.4 billion, and exceeded the quarterly target by 10.0 percent on account of VAT refund from the Union Government. Non- tax revenue amounted to 9.2 billion, almost on target. Foreign grants amounted to TZS 6.7 billion, and was below projections by about 32.9 percent (Chart 5.2).

Chart 5.2: Government Revenue by Sources

Source: Ministry of Finance Planning-Zanzibar

Performance of revenue by sources indicates that tax on imports, VAT and exercise duties (local) remained dominant at 48.0 percent of total revenue, while income tax and non-tax revenue contributed 15.0 percent and 8.0 percent, respectively (**Chart 5.3**).