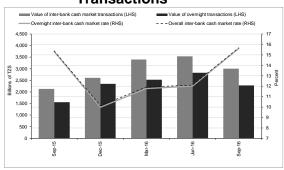

Market turnover in the inter-bank cash market for the quarter ending September 2016 was TZS 3,003.8 billion compared with TZS 3,539.3 billion in the preceding quarter and TZS 2,131.5 billion in the corresponding quarter in 2015. Overnight placements accounted for 75.9 percent of market turnover compared to 80.0 percent and 73.1 percent. Overall inter-bank cash market rate averaged 15.69 percent compared with 12.10 percent and 15.37 percent, suggesting somewhat tight shilling liquidity conditions in the market (Chart 2.7).

Chart 2.7: Inter-bank Cash Market Transactions

**Source:** Commercial banks, Bank of Tanzania calculations **Note:** LHS denotes Left Hand Scale, RHS Right Hand Scale

During the quarter under review, the Bank of Tanzania continued to provide liquidity to the market through reverse repos as part of the intervention package in addressing liquidity challenges experienced by some banks. The reverse repos amounted to TZS 2,030.6 billion,

compared with TZS 2,583.7 billion conducted in the preceding quarter. During the quarter under review, reverse repos worth TZS 2,551.1 matured. The reverse repo rate averaged 15.83 percent compared with 12.68 percent recorded in the preceding quarter.