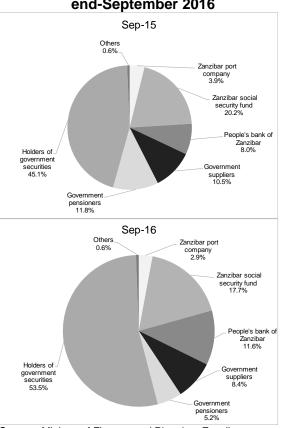

Source: Ministry of Finance and Planning-Zanzibar

Domestic debt stock amounted to TZS 112.7 billion from TZS 102.3 billion at the end of September 2015, following borrowing through government securities, primarily Treasury bonds. **Chart 5.6** shows composition of domestic debt by creditor category.

Chart 5.6: Domestic Debt by Creditor at end-September 2016

Source: Ministry of Finance and Planning-Zanzibar

Debt in the form of government securities, which is mainly Treasury bonds, accounted for the largest share of domestic debt (**Table 5.8**).