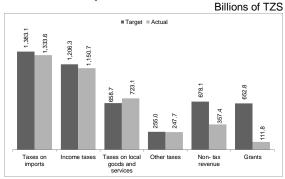

### **Government Budgetary Operations**

Government budgetary operations for the quarter ending September 2016 registered an overall deficit of TZS 5.4 billion, after considering grants. Total resources—revenue and grants—amounted to TZS 127.3 billion, out of which TZS 120.6 billion or 94.8 percent was domestic revenue. Tax revenue remained dominant, amounting to TZS 111.4 billion, and exceeded the quarterly target by 10.0 percent on account of VAT refund from the Union Government. Non- tax revenue amounted to 9.2 billion, almost on target. Foreign grants amounted to TZS 6.7 billion, and was below projections by about 32.9 percent (Chart 5.2).

Chart 5.2: Government Revenue by Sources

Source: Ministry of Finance Planning-Zanzibar

Performance of revenue by sources indicates that tax on imports, VAT and exercise duties (local) remained dominant at 48.0 percent of total revenue, while income tax and non-tax revenue contributed 15.0 percent and 8.0 percent, respectively (**Chart 5.3**).