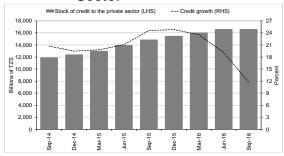

Credit to the private sector increased by TZS 1,744.0 billion to TZS 16,622.8 billion in the year ending September 2016, representing an annual growth of 11.7 percent (**Chart 2.3**). This was lower than the annual increase of TZS 2,935.8 billion (or annual growth of 24.6 percent) recorded in the corresponding period in 2015. It is worth noting that credit growth remained positive in all major economic activities, with the exception of agriculture and manufacturing activities (**Chart 2.4**).